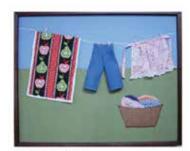

## Tactile Art

Our Tactile line begins with touchable art that is handcrafted from a wide variety of textiles with familiar themes. All of our pieces are treated with Scotchgard and a fabric fire retardant. Tactile Art encourages exploration for immediate and palpable gratification, helping to relieve stress and confusion. Some items include audio sound to stimulate sound recognition. (Sound button located at bottom right.)

| Dimensions:           | Product Code:                 |
|-----------------------|-------------------------------|
| 30"W x 24"H x 2.75" D | TAC-ART-DC (includes audio)   |
| 30"W x 24"H x 2.75" D | TAC-ART-CHA                   |
| 30"W x 24"H x 2.75" D | TAC-ART-CLO                   |
| 30"W x 24"H x 2.75" D | TAC-ART-SE                    |
| 30"W x 24"H x 2.75" D | TAC-ART-HORS (includes audio) |
| 24"W x 30"H x 2.75" D | TAC-ART-DUC (includes audio)  |

TAC-ART-DC: audio

TAC-ART-CHA

TAC-ART-CLO

TAC-ART-SE

TAC-ART-HORS: audio

TAC-ART-DUC: audio