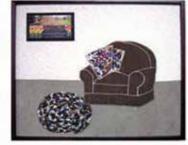

## Tactile Art

Our Tactile line begins with touchable art that is handcrafted from a wide variety of textiles with familiar themes. All of our pieces are treated with Scotchgard and a fabric fire retardant. Tactile Art encourages exploration for immediate and palpable gratification, helping to relieve stress and confusion. Some items include audio sound to stimulate sound recognition. (Sound button located at bottom right.)

| Dimensions:           | Product Code:                 |
|-----------------------|-------------------------------|
| 30"W x 24"H x 2.75" D | TAC-ART-DC (includes audio)   |
| 30"W x 24"H x 2.75" D | TAC-ART-CHA                   |
| 30"W x 24"H x 2.75" D | TAC-ART-CLO                   |
| 30"W x 24"H x 2.75" D | TAC-ART-SE                    |
| 30"W x 24"H x 2.75" D | TAC-ART-HORS (includes audio) |
| 24"W x 30"H x 2.75" D | TAC-ART-DUC (includes audio)  |

TAC-ART-DC: audio

TAC-ART-CHA

TAC-ART-CLO

TAC-ART-SE

TAC-ART-HORS: audio

TAC-ART-DUC: audio