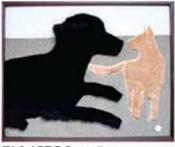

## Tactile Art

Our Tactile line begins with touchable art that is handcrafted from a wide variety of textiles with familiar themes. All of our pieces are treated with Scotchgard and a fabric fire retardant. Tactile Art encourages exploration for immediate and palpable gratification, helping to relieve stress and confusion. Some items include audio sound to stimulate sound recognition. (Sound button located at bottom right.)

| Dimensions:           | Product Code:                 |
|-----------------------|-------------------------------|
| 30"W x 24"H x 2.75" D | TAC-ART-DC (includes audio)   |
| 30"W x 24"H x 2.75" D | TAC-ART-CHA                   |
| 30"W x 24"H x 2.75" D | TAC-ART-CLO                   |
| 30"W x 24"H x 2.75" D | TAC-ART-SE                    |
| 30"W x 24"H x 2.75" D | TAC-ART-HORS (includes audio) |
| 24"W x 30"H x 2.75" D | TAC-ART-DUC (includes audio)  |

TAC-ART-DC: audio

TAC-ART-CHA

TAC-ART-CLO

TAC-ART-SE

TAC-ART-HORS: audio

TAC-ART-DUC: audio