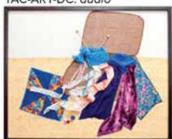

## Tactile Art

Our Tactile line begins with touchable art that is handcrafted from a wide variety of textiles with familiar themes. All of our pieces are treated with Scotchgard and a fabric fire retardant. Tactile Art encourages exploration for immediate and palpable gratification, helping to relieve stress and confusion. Some items include audio sound to stimulate sound recognition. (Sound button located at bottom right.)

| Dimensions:           | Product Code:                 |
|-----------------------|-------------------------------|
| 30"W x 24"H x 2.75" D | TAC-ART-DC (includes audio)   |
| 30"W x 24"H x 2.75" D | TAC-ART-CHA                   |
| 30"W x 24"H x 2.75" D | TAC-ART-CLO                   |
| 30"W x 24"H x 2.75" D | TAC-ART-SE                    |
| 30"W x 24"H x 2.75" D | TAC-ART-HORS (includes audio) |
| 24"W x 30"H x 2.75" D | TAC-ART-DUC (includes audio)  |

TAC-ART-DC: audio

TAC-ART-CHA

TAC-ART-CLO

TAC-ART-SE

TAC-ART-HORS: audio

TAC-ART-DUC: audio