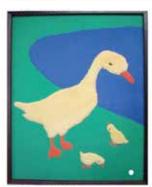

## Tactile Art

Our Tactile line begins with touchable art that is handcrafted from a wide variety of textiles with familiar themes. All of our pieces are treated with Scotchgard and a fabric fire retardant. Tactile Art encourages exploration for immediate and palpable gratification, helping to relieve stress and confusion. Some items include audio sound to stimulate sound recognition. (Sound button located at bottom right.)

| Dimensions:           | Product Code:                 |
|-----------------------|-------------------------------|
| 30"W x 24"H x 2.75" D | TAC-ART-DC (includes audio)   |
| 30"W x 24"H x 2.75" D | TAC-ART-CHA                   |
| 30"W x 24"H x 2.75" D | TAC-ART-CLO                   |
| 30"W x 24"H x 2.75" D | TAC-ART-SE                    |
| 30"W x 24"H x 2.75" D | TAC-ART-HORS (includes audio) |
| 24"W x 30"H x 2.75" D | TAC-ART-DUC (includes audio)  |

TAC-ART-DC: audio

TAC-ART-CHA

TAC-ART-CLO

TAC-ART-SE

TAC-ART-HORS: audio

TAC-ART-DUC: audio