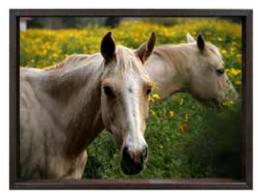

### **Sound Recollection**

Audio Art brings sound of life to every memory care community. Created with bold colors and superior sound for aging eyes and ears.

Dimensions: Product Code:

Small: 24"W x 18"H \*listed below image

Large: 30"W x 24"H

**Lead Time:** 4 weeks **Weight:** 12 lbs **Ship:** Parcel

#### Finishes:

| Figured Mahogany  | Wild Cherry     | Cocobala |
|-------------------|-----------------|----------|
| Provincial Cherry | Millwork Cherry | White    |

#### Standard Features:

- Digitally enhanced 30-45 second audio for superior sound
- Laminated images accept commercial cleaners
- Anti-microbial

- Sound button located on side
- Includes AAA lithium batteries
- Security hardware



**AA-Horses** 



**AA-Summertime** 



AA-Cat



AA-Cow

# AUDIO ART

## **Sound Recollection**



AA-Train



AA-Dog



AA-Birds



AA-Frog



**AA-Birdhouse** 



AA-Ducks