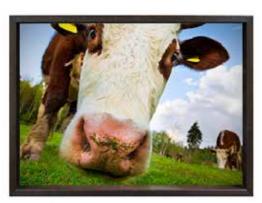

### **Sound Recollection**

Audio Art brings sound of life to every memory care community. Created with bold colors and superior sound for aging eyes and ears.

Dimensions: Product Code:

Small: 24"W x 18"H \*listed below image

Large: 30"W x 24"H

**Lead Time:** 4 weeks **Weight:** 12 lbs **Ship:** Parcel

#### Finishes:

| Figured Mahogany  | Wild Cherry     | Cocobala |
|-------------------|-----------------|----------|
| Provincial Cherry | Millwork Cherry | White    |

#### Standard Features:

- Digitally enhanced 30-45 second audio for superior sound
- Laminated images accept commercial cleaners
- Anti-microbial

- Sound button located on side
- Includes AAA lithium batteries
- Security hardware



**AA-Horses** 



**AA-Summertime** 



AA-Cat



AA-Cow

# AUDIO ART

## **Sound Recollection**



AA-Train



AA-Dog



AA-Birds



AA-Frog



**AA-Birdhouse** 



AA-Ducks