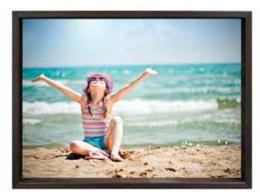

### **Sound Recollection**

Audio Art brings sound of life to every memory care community. Created with bold colors and superior sound for aging eyes and ears.

Dimensions: Product Code:

Small: 24"W x 18"H \*listed below image

Large: 30"W x 24"H

**Lead Time:** 4 weeks **Weight:** 12 lbs **Ship:** Parcel

#### Finishes:

| Figured Mahogany  | Wild Cherry     | Cocobala |
|-------------------|-----------------|----------|
| Provincial Cherry | Millwork Cherry | White    |

#### Standard Features:

- Digitally enhanced 30-45 second audio for superior sound
- Laminated images accept commercial cleaners
- Anti-microbial

- Sound button located on side
- Includes AAA lithium batteries
- Security hardware



**AA-Horses** 



**AA-Summertime** 



AA-Cat



AA-Cow

# AUDIO ART

## **Sound Recollection**



AA-Train



AA-Dog



AA-Birds



AA-Frog



**AA-Birdhouse** 



AA-Ducks