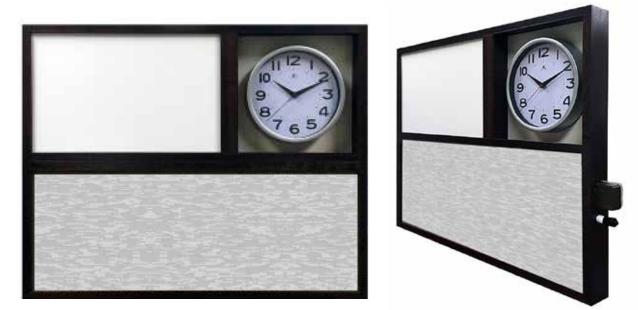

## **Resident Information Board**

Fabric Shown: Marble

Patient Information Boards combine a large tackable surface, marker board, an internal marker-eraser compartment and an Infinity clock. This product provides all the premium features at an affordable price.

#### **Standard Features:**

- ► Antimicrobial frame & fabric to prevent the spread of germs
- Marker and eraser compartment
- Ghost-free marker board
- AA battery for clock
- Security hardware
- Marker and eraser

#### **Upgrade Options:**

- Porcelain magnetic board
- Custom sizing
- Custom finishes
- Custom fabric

| Small - 24"W x 30"H x 2.75"D DB-PIB-S | Dimensions:                                                  | Product Code:        |
|---------------------------------------|--------------------------------------------------------------|----------------------|
|                                       | Small - 24″W x 30″H x 2.75″D<br>Large - 24″W x 36″H x 2.75″D | DB-PIB-S<br>DB-PIB-L |