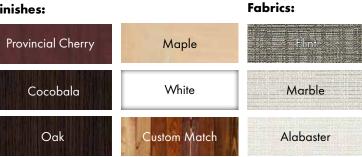

ic to prevent the spread of germs
- Marker and eraser compartment
- Ghost-free marker board
- AA battery for clock
- Security hardware
- Marker and eraser

#### **Upgrade Options:**

- Porcelain magnetic board
- Custom sizing
- Custom finishes
- Custom fabric

| Small - 24"W x 30"H x 2.75"D DB-PIB-S | Dimensions:                                                  | Product Code:        |
|---------------------------------------|--------------------------------------------------------------|----------------------|
|                                       | Small - 24″W x 30″H x 2.75″D<br>Large - 24″W x 36″H x 2.75″D | DB-PIB-S<br>DB-PIB-L |

Lead Time: 20 days

Weight: 15-20 lbs

### Ship: Common Carrier



#### **Cleaning:**

- ► Ecos stain remover
- ► Resolve carpet cleaner

#### Finishes: