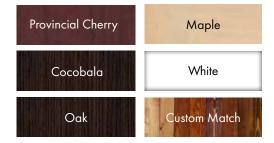

# **DISPLAY BOARDS**

## Patient Communication Board



Patient Communication
Boards are designed to have customizable features.
Our design team creates the perfect layout with custom descriptions and graphics to suit any project.

#### **Standard Features:**

- Antimicrobial to prevent the spread of germs
- Design your logo, graphic, and layout (design fee applies)
- ► Ghost-free marker board
- ► Security hardware included
- ► Accepts commercial cleaners

### **Upgrade Options:**

- ▶ Internal marker-eraser compartment
- ► Custom size
- ► Custom finishes
- ► Porcelain magnetic board

**Dimensions: Product Code:** 18" × 24" DB-PCB

Lead Time: 20 days Weight: 12 lbs Ship: Parcel



#### Finishes: