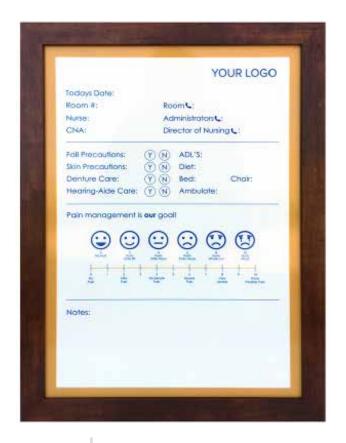

## Patient Communication Board

Patient Communication
Boards are designed to have customizable features.
Our design team creates the perfect layout with custom descriptions and graphics to suit any project.

#### **Standard Features:**

- Antimicrobial to prevent the spread of germs
- Design your logo, graphic, and layout (design fee applies)
- ► Ghost-free marker board
- ► Security hardware included
- ► Accepts commercial cleaners

### **Upgrade Options:**

- ▶ Internal marker-eraser compartment
- ► Custom size
- ► Custom finishes
- ► Porcelain magnetic board

**Dimensions: Product Code:** 18" × 24" DB-PCB

Lead Time: 20 days Weight: 12 lbs Ship: Parcel