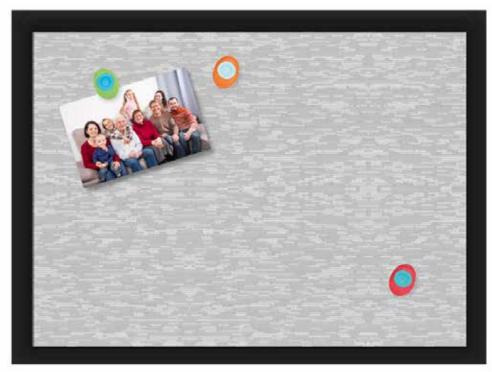

# Magnetic Memory Care Bulletin Board

Fabric Shown: Marble

Magnetic Art Boards offer the same look as the fabric bulletin board but have a magnetic surface making it a safe product for memory care patients.

## **Standard Features:**

- ► Antimicrobial frame & fabric to prevent the spread of germs
- ► Supreme cleanability
- ► Magnetic surface
- ► Security hardware
- ► Magnetic clips included