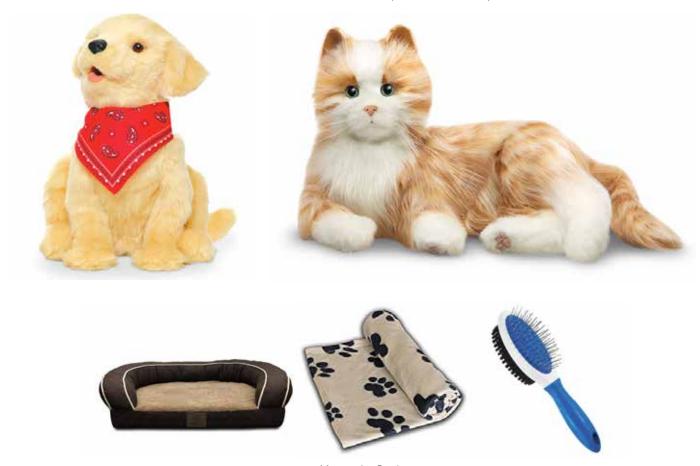

## Interactive Pets

In between naps and being adorable real pets, this cat and dog need real care. Thanks to built-in sensors and speakers this cat and dog will move and sound just like real pets. These animals will react to human touch in the same way as a real pet. You will feel their heartbeats and feel their real life movements. They will also respond to your voice. Their fur coats will feel and look just like the real thing. A new and amazing product for Memory Care Residents!

## **Standard Features:**

- Built-in sensors respond to motion and touch
- Responds to your voice with BARKBACK technology
- Realistic, soft fur looks and feels like a real pet
- Cat-like & Dog-like movements and sounds
- VibraPurr™ sounds and feels like real purring
- Batteries Included: 4 x 1.5V C Alkaline Batteries

## **Upgrade Features:**

- Pet bed (fits both animals), blanket, and hair brush

**Upgrade Options**