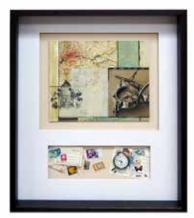

### Hobby Windows

Navigation I

Navigation II

Fishing

Beach

Recalling a favorite pastime from long-term memory is easy and enjoyable with our Hobby Window Collection. Each framed piece has a double window. The top window encases an image representing a familiar activity. The bottom window includes a variety of actual objects that would accompany the activity. Each piece is covered in plexiglass and finished in your choice frame. Security hardware is included.

**Dimensions:** 

**Product Code:** 

20"W x 24"H

\*Listed below image

Lead Time: 4 weeks

Weight: 15 lbs

**Ship:** Parcel or Common Carrier