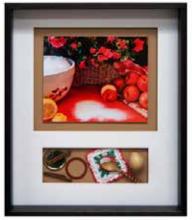

### Hobby Windows

Navigation I

Navigation II

Fishing

Beach

Recalling a favorite pastime from long-term memory is easy and enjoyable with our Hobby Window Collection. Each framed piece has a double window. The top window encases an image representing a familiar activity. The bottom window includes a variety of actual objects that would accompany the activity. Each piece is covered in plexiglass and finished in your choice frame. Security hardware is included.

# Hobby Windows

Gardening I

Gardening II

Sewing

Dominoes

Cooking

Checker