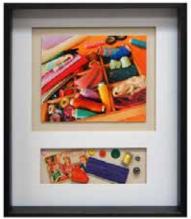

### Hobby Windows

Navigation I

Navigation II

Fishing

Beach

Recalling a favorite pastime from long-term memory is easy and enjoyable with our Hobby Window Collection. Each framed piece has a double window. The top window encases an image representing a familiar activity. The bottom window includes a variety of actual objects that would accompany the activity. Each piece is covered in plexiglass and finished in your choice frame. Security hardware is included.

# Hobby Windows

Gardening I

Gardening II

Sewing

Dominoes

Cooking

Checker