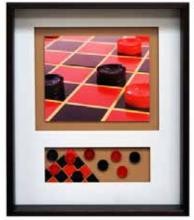

### Hobby Windows

Navigation I

Navigation II

Fishing

Beach

Recalling a favorite pastime from long-term memory is easy and enjoyable with our Hobby Window Collection. Each framed piece has a double window. The top window encases an image representing a familiar activity. The bottom window includes a variety of actual objects that would accompany the activity. Each piece is covered in plexiglass and finished in your choice frame. Security hardware is included.

# Hobby Windows

Gardening I

Gardening II

Sewing

Dominoes

Cooking

Checker