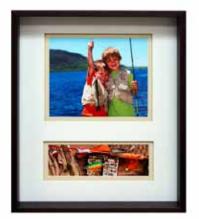

### Hobby Windows

Navigation I

Navigation II

Fishing

Beach

Recalling a favorite pastime from long-term memory is easy and enjoyable with our Hobby Window Collection. Each framed piece has a double window. The top window encases an image representing a familiar activity. The bottom window includes a variety of actual objects that would accompany the activity. Each piece is covered in plexiglass and finished in your choice frame. Security hardware is included.

**Dimensions:** 

**Product Code:** 

20"W x 24"H

\*Listed below image

Lead Time: 4 weeks

Weight: 15 lbs

**Ship:** Parcel or Common Carrier