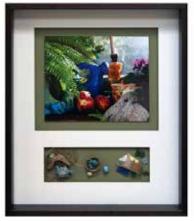

### Hobby Windows

Navigation I

Navigation II

Fishing

Beach

Recalling a favorite pastime from long-term memory is easy and enjoyable with our Hobby Window Collection. Each framed piece has a double window. The top window encases an image representing a familiar activity. The bottom window includes a variety of actual objects that would accompany the activity. Each piece is covered in plexiglass and finished in your choice frame. Security hardware is included.

# Hobby Windows

Gardening I

Gardening II

Sewing

Dominoes

Cooking

Checker