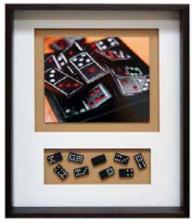

### Hobby Windows

Navigation I

Navigation II

Fishing

Beach

Recalling a favorite pastime from long-term memory is easy and enjoyable with our Hobby Window Collection. Each framed piece has a double window. The top window encases an image representing a familiar activity. The bottom window includes a variety of actual objects that would accompany the activity. Each piece is covered in plexiglass and finished in your choice frame. Security hardware is included.

# Hobby Windows

Gardening I

Gardening II

Sewing

Dominoes

Cooking

Checker