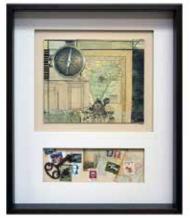

### Hobby Windows

Navigation I

Navigation II

Fishing

Beach

Recalling a favorite pastime from long-term memory is easy and enjoyable with our Hobby Window Collection. Each framed piece has a double window. The top window encases an image representing a familiar activity. The bottom window includes a variety of actual objects that would accompany the activity. Each piece is covered in plexiglass and finished in your choice frame. Security hardware is included.

**Dimensions:** 

**Product Code:** 

20"W x 24"H

\*Listed below image

Lead Time: 4 weeks

Weight: 15 lbs

**Ship:** Parcel or Common Carrier