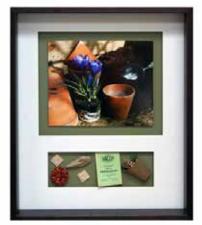

### Hobby Windows

Navigation I

Navigation II

Fishing

Beach

Recalling a favorite pastime from long-term memory is easy and enjoyable with our Hobby Window Collection. Each framed piece has a double window. The top window encases an image representing a familiar activity. The bottom window includes a variety of actual objects that would accompany the activity. Each piece is covered in plexiglass and finished in your choice frame. Security hardware is included.

# Hobby Windows

Gardening I

Gardening II

Sewing

Dominoes

Cooking

Checker