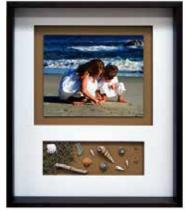

### Hobby Windows

Navigation I

Navigation II

Fishing

Beach

Recalling a favorite pastime from long-term memory is easy and enjoyable with our Hobby Window Collection. Each framed piece has a double window. The top window encases an image representing a familiar activity. The bottom window includes a variety of actual objects that would accompany the activity. Each piece is covered in plexiglass and finished in your choice frame. Security hardware is included.

**Dimensions:** 

**Product Code:** 

20"W x 24"H

\*Listed below image

Lead Time: 4 weeks

Weight: 15 lbs

**Ship:** Parcel or Common Carrier