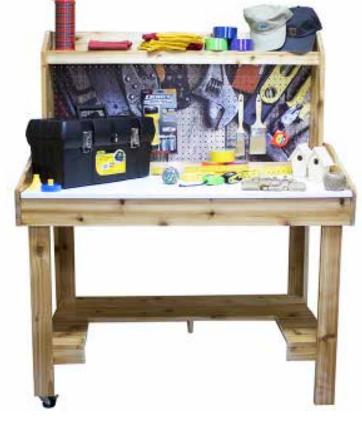

# Handyman

The Handyman Life Stations offers memory care residents the opportunity to use safe, but familiar accessories in a workshop environment.

### Features:

- ► Antimicrobial to prevent the spread of germs
- ► Solid wood construction
- ▶ Solid 1/2" acrylic top
- ► High-resolution printed graphic pegboard (laminated)
- ► Safe accessories for memory care
- ► Locking caster wheels

#### **Dimensions:**

47.5"W x 61"H x 24"D