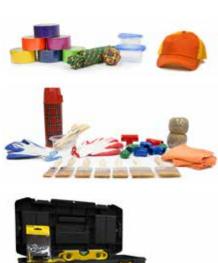

# Handyman

The Handyman Life Stations offers memory care residents the opportunity to use safe, but familiar accessories in a workshop environment.

### Features:

- ► Antimicrobial to prevent the spread of germs
- ► Solid wood construction
- ▶ Solid 1/2" acrylic top
- ► High-resolution printed graphic pegboard (laminated)
- ► Safe accessories for memory care
- ► Locking caster wheels