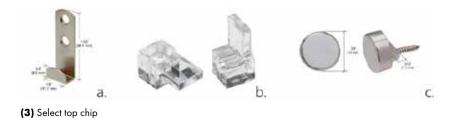

## Frameless Mirror

(1) Request size and quantity

(2) Select J-channel (optional)

36" x 48"

This wholesale frameless mirror is manufactured and framed at exceptional cost per square foot. Frameless mirrors can be ordered at any size and will include polished edges and installation hardware.