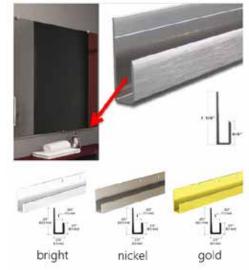

## Frameless Mirror

(1) Request size and quantity

(2) Select J-channel (optional)

36" x 48"

This wholesale frameless mirror is manufactured and framed at exceptional cost per square foot. Frameless mirrors can be ordered at any size and will include polished edges and installation hardware.