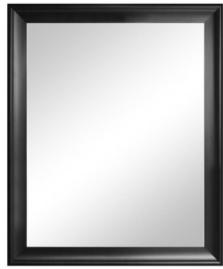

# Framed Mirror

Hanging system

Wholesale framed mirrors are manufactured and framed at an exceptional cost per square foot. Framed mirrors can be ordered at any size with frame to match any laminate, paint or stain.

#### **Standard Features:**

- ► Antimicrobial to prevent the spread of germs
- ► Beveled or Unbeveled
- ► Vinyl safety-back (shatterproof)

## **Upgrade Options:**

- ► Custom finishes
- ► Custom size

| Straight-Cut Size: | Product Code: |
|--------------------|---------------|
| 18" x 24"          | FRMIR-18X24   |
| 24" x 30"          | FRMIR-24X30   |
| 26" x 36"          | FRMIR-26X36   |
| 30" x 40"          | FRMIR-30X40   |