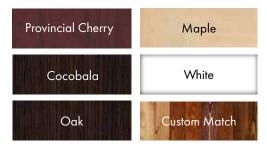

square foot. Framed mirrors can be ordered at any size with frame to match any laminate, paint or stain.

#### **Standard Features:**

- ► Antimicrobial to prevent the spread of germs
- ► Beveled or Unbeveled
- ► Vinyl safety-back (shatterproof)

## **Upgrade Options:**

- ► Custom finishes
- ► Custom size

| Straight-Cut Size: | Product Code: |
|--------------------|---------------|
| 18" x 24"          | FRMIR-18X24   |
| 24" x 30"          | FRMIR-24X30   |
| 26" x 36"          | FRMIR-26X36   |
| 30" x 40"          | FRMIR-30X40   |

### **Beveled-Cut Size:**

| 18" x 24" | BFRMIR-18X24 |
|-----------|--------------|
| 24" x 30" | BFRMIR-24X30 |
| 26" x 36" | BFRMIR-26X36 |
| 30" x 40" | BFRMIR-30X40 |

Lead Time: 3-4 weeks Weight: 10-30 lbs **Ship:** Common Carrier



#### Finishes: