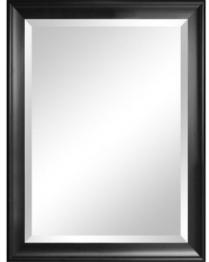

# Framed Mirror

Hanging system

Wholesale framed mirrors are manufactured and framed at an exceptional cost per square foot. Framed mirrors can be ordered at any size with frame to match any laminate, paint or stain.

#### **Standard Features:**

- ► Antimicrobial to prevent the spread of germs
- ► Beveled or Unbeveled
- ► Vinyl safety-back (shatterproof)

### **Beveled-Cut Size:**

| 18" x 24" | BFRMIR-18X24 |
|-----------|--------------|
| 24" x 30" | BFRMIR-24X30 |
| 26" x 36" | BFRMIR-26X36 |
| 30" x 40" | BFRMIR-30X40 |

Lead Time: 3-4 weeks Weight: 10-30 lbs **Ship:** Common Carrier