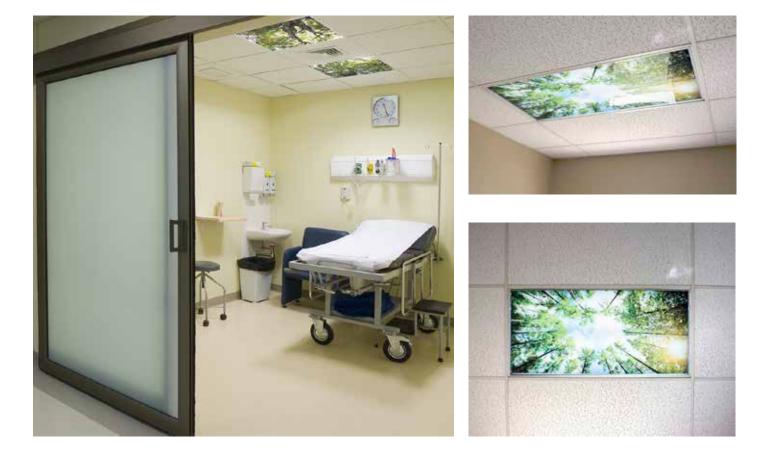

### **Decorative Light Panels**

Lighten up your environment with decorative light panels. It is a simple and effective way to improve mood, productivity and reduce stress. Our decorative light panels fit easily into any ceiling light panel and are a versatile decorating tool.

| -      | •       |     |
|--------|---------|-----|
| 1) $m$ | ensior  | າດ. |
|        | 0110101 |     |

**Product Code:** 

Standard: 48"W x 24"H \*listed below image Custom: submit your dimensions

Lead Time: 4-6 weeks Weight: 5-7lbs

#### **Upgrade Options:**

With over 1,500 unique design options available, our images are printed on high quality acrylic lenses with maximum output. The acrylic provides the perfect canvas for our high resolution artwork. Custom imagery (For more image ideas, visit www.shutterstock.com)