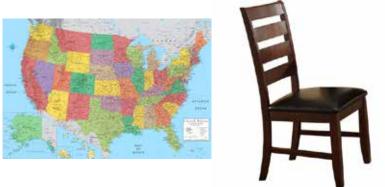

## **Upgrade Options:**

- Framed 30" x 20" map
- Matching chair

**Upgrade Options**