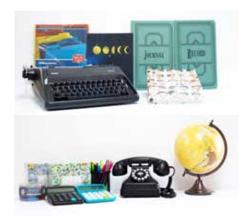

## **Standard Features:**

- Solid wood construction

- Safe accessories for memory care
- 2 filing drawers and smaller drawers
- Flip-down panel for keyboard/mouse.