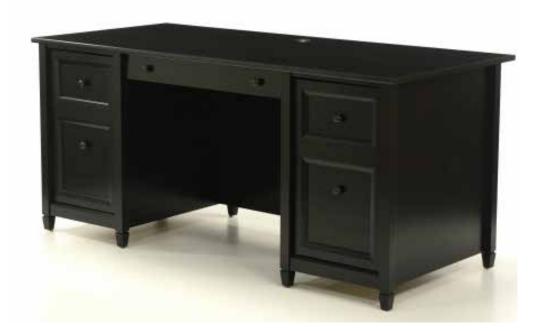

## Clerical

The Clerical Life Station offers memory care residents the opportunity to use safe, but familiar accessories in a office environment.

Dimensions: Product Code:

Desk Dimensions: 65"W x 29"H x 29.5"D

LS-CLER

Filing Cabinet Dimensions: 12"W x 9"H x 14.5"D

**Lead Time:** 4 weeks **Weight:** 175 lbs **Ship:** Common Carrier

## **Standard Features:**

- Solid wood construction

- Safe accessories for memory care
- 2 filing drawers and smaller drawers
- Flip-down panel for keyboard/mouse.