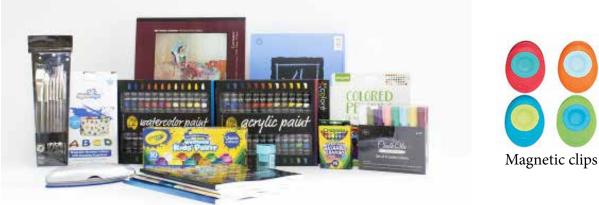

### **Included Accessories:**

- New! Dry Erase Coloring Boards with specially designed graphics for easy and advanced coloring levels (3 boards, dual sided imagery, 6 total images) Exclusive to ArtLine Ltd
- Set of dry erase markers (12 in a set)
- ▶ Four adult coloring books simple and advanced with removable images
- Set of Colored Pencils with sharpener (48 in a set)
- Set of Acrylic Paint (24 tubes)
- ▶ Washable paint set (10 tubes) ideal for advanced Dementia and Alzheimer's residents
- Canvas Paper Pad (24 sheets 11" x 14")
- Watercolor paint set (24 paints)
- Watercolor paper pad (30 sheets 11 " x 14")
- > Paint brush set made for acrylic and watercolor paints (4 brushes fine to wide tip)
- Paint palette tray
- ▶ Set of Crayons for dry erase and chalkboard surfaces (16 crayons)
- Set of Dustless Chalk (24 chalks)
- Set of chalk holders (5 holders)
- Magnetic dry eraser attaches easily anywhere on table surface
- ▶ Set of magnetic wooden letter with hanging organizer (78 letters upper and lower case)