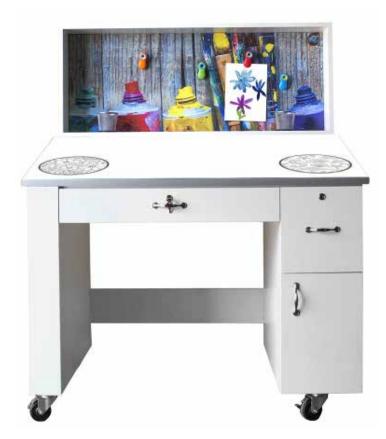

### Artist

The Artist Life Station offers the perfect space to create any work of art. Ideal for all resident art programs including Memory Care. The accessory package of supplies accommodates both experienced and inexperienced artists. Each accessory included is selected for optimum function with the Artist Life Station.

#### **Standard Features:**

- Antimicrobial to prevent the spread of germs
- ► Full set of artist supplies
- Magnetic marker board surface cleans easily with dry eraser
- ▶ Residents can draw directly on surface with dry erase markers
- Locking drawers to store artwork supplies (ideal for memory care)
- ADA compliant with locking caster wheels
- Magnetic backer with magnetic clips to hang art

**Dimensions:** 47.75"W x 58.75"H x 30"D

**Product Code:** LS-ART

Lead Time: 4-6 weeks

Weight: 395 lbs

Ship: Common Carrier