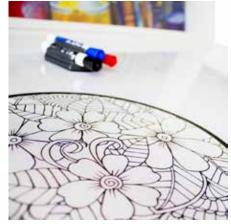

#### **Standard Features:**

- Antimicrobial to prevent the spread of germs
- ► Full set of artist supplies
- Magnetic marker board surface cleans easily with dry eraser
- ▶ Residents can draw directly on surface with dry erase markers
- Locking drawers to store artwork supplies (ideal for memory care)
- ADA compliant with locking caster wheels
- Magnetic backer with magnetic clips to hang art

### **Included Accessories:**

- New! Dry Erase Coloring Boards with specially designed graphics for easy and advanced coloring levels (3 boards, dual sided imagery, 6 total images) Exclusive to ArtLine Ltd
- Set of dry erase markers (12 in a set)
- ▶ Four adult coloring books simple and advanced with removable images
- Set of Colored Pencils with sharpener (48 in a set)
- Set of Acrylic Paint (24 tubes)
- ▶ Washable paint set (10 tubes) ideal for advanced Dementia and Alzheimer's residents
- Canvas Paper Pad (24 sheets 11" x 14")
- Watercolor paint set (24 paints)
- Watercolor paper pad (30 sheets 11 " x 14")
- > Paint brush set made for acrylic and watercolor paints (4 brushes fine to wide tip)
- Paint palette tray
- ▶ Set of Crayons for dry erase and chalkboard surfaces (16 crayons)
- Set of Dustless Chalk (24 chalks)
- Set of chalk holders (5 holders)
- Magnetic dry eraser attaches easily anywhere on table surface
- ▶ Set of magnetic wooden letter with hanging organizer (78 letters upper and lower case)