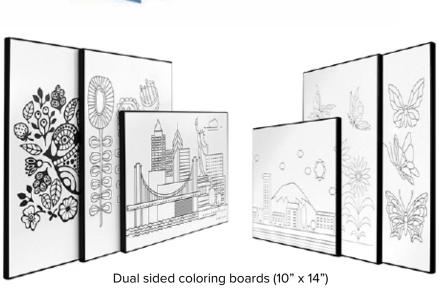

### **Included Accessories:**

- New! Dry Erase Coloring Boards with specially designed graphics for easy and advanced coloring levels (3 boards, dual sided imagery, 6 total images) Exclusive to ArtLine Ltd
- Set of dry erase markers (12 in a set)
- ▶ Four adult coloring books simple and advanced with removable images
- Set of Colored Pencils with sharpener (48 in a set)
- Set of Acrylic Paint (24 tubes)
- ▶ Washable paint set (10 tubes) ideal for advanced Dementia and Alzheimer's residents
- Canvas Paper Pad (24 sheets 11" x 14")
- Watercolor paint set (24 paints)
- Watercolor paper pad (30 sheets 11 " x 14")
- > Paint brush set made for acrylic and watercolor paints (4 brushes fine to wide tip)
- Paint palette tray
- ▶ Set of Crayons for dry erase and chalkboard surfaces (16 crayons)
- Set of Dustless Chalk (24 chalks)
- Set of chalk holders (5 holders)
- Magnetic dry eraser attaches easily anywhere on table surface
- ▶ Set of magnetic wooden letter with hanging organizer (78 letters upper and lower case)