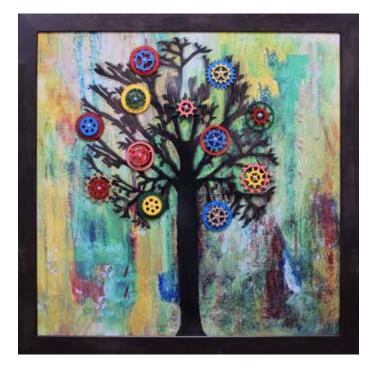

## **Activity Boards**

Memory Care artwork offers a beautiful design with functional moving gears and windmills. Images are printed on aluminum resulting for a vibrant appearance.

Dimensions: Product Code:

36"W x 36"H AB-GTREE 36"W x 36"H AB-GMILL

**Lead Time:** 4 weeks **Weight:** 30 lbs **Ship:** Parcel

## **Standard Features:**

- Laminated image for easy cleaning
- Commercial gears and hardware
- Safe for memory care

Gear Tree Windmill