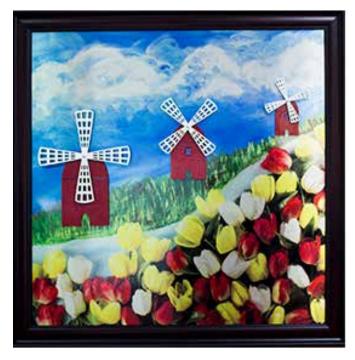

## **Activity Boards**

Memory Care artwork offers a beautiful design with functional moving gears and windmills. Images are printed on aluminum resulting for a vibrant appearance.

Dimensions: Product Code:

36"W x 36"H AB-GTREE 36"W x 36"H AB-GMILL

**Lead Time:** 4 weeks **Weight:** 30 lbs **Ship:** Parcel

## **Standard Features:**

- Laminated image for easy cleaning
- Commercial gears and hardware
- Safe for memory care

Gear Tree Windmill