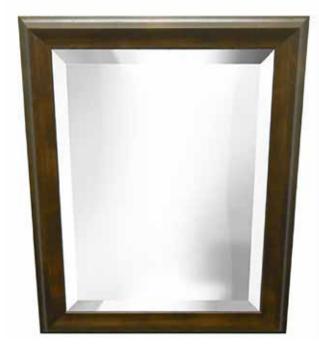

# MIRRORS ADA Mirror

Hanging System

The stationary ADA mirror collection offers the perfect solution for standing and wheelchair accessible viewing.

### **Standard Features:**

- Antimicrobial to prevent the spread of germs
- Built in ADA requirements Beveled mirror
- ► Security hardware

# Sight-Cut Size:

18"W x 30"H 24"W x 36"H 24"W x 36"H Custom ADA Mirror ADAMR 1830 ADAMR 2024 ADAMR 2436 ADAMR - CUSTOM

**Product Code:** 

Lead Time: 3-4 weeks

Weight: 20-40lbs

Ship: Parcel or Common Carrier