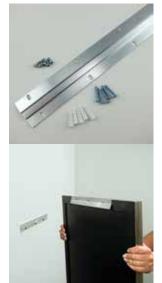

# MIRRORS ADA Mirror

Hanging System

The stationary ADA mirror collection offers the perfect solution for standing and wheelchair accessible viewing.

### **Standard Features:**

- Antimicrobial to prevent the spread of germs
- Built in ADA requirements Beveled mirror
- ► Security hardware